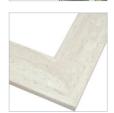

## CONTACT US TODAY TO SEE SAMPLES

We'll give your bare mirror designer style with a quality, custom frame. Select from over 65 styles.

ACADIA

Dove White
Oiled Bronze

Weathered White

CORNER WOODS

PEMAQUID

Black Slim Dark Bronze (3" & Slim) Old World Silver (3" & Slim) Porcelain White White Slim

LEXINGTON

Metallic Ash

TUSCANY

Travertine

CHEROKEE

Espresso Walnut (3" & Slim) Mocha Walnut (3" & Slim)

NEWPORT

Weathered White