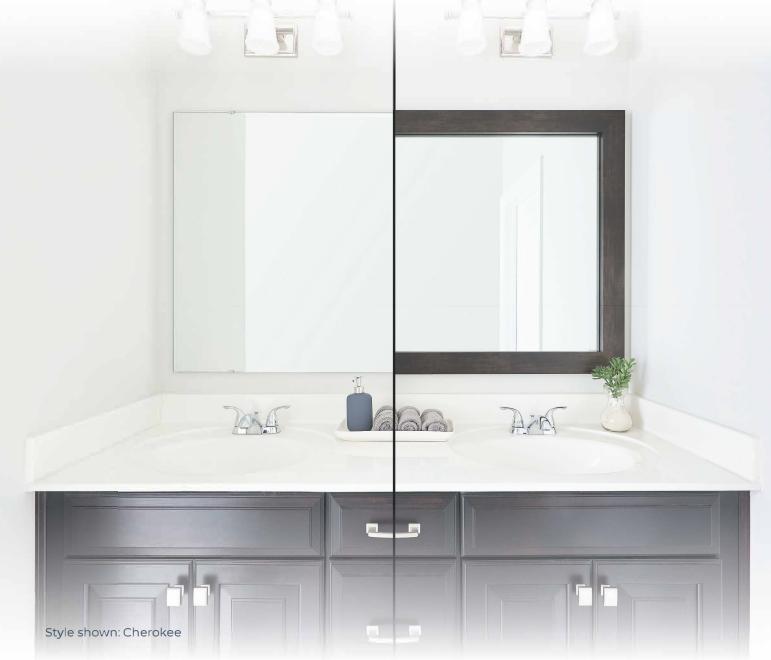

## TRANSFORM YOUR BATHROOM MIRROR

LEXINGTON

Metallic Ash

TUSCANY

Travertine

CHEROKEE

Espresso Walnut (3" & Slim) Mocha Walnut (3" & Slim)

NEWPORT

Weathered White