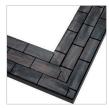

VENETIAN

Bronze Wave Silver Wave

CHEROKEE RUSTIC

Barnwood (3" & Slim) Farmhouse French White Oak Montauk Driftwood Montauk Sand (3" & Slim) Old Vermont Grey (3" & Slim) Weathered Grey

PACIFICA

Silver Sheen White Cap