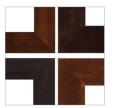

LEXINGTON

Metallic Ash

TUSCANY

Travertine

CHEROKEE

Espresso Walnut (3" & Slim) Mocha Walnut (3" & Slim)

NEWPORT

Weathered White