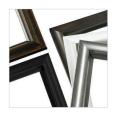

## TRANSFORM YOUR BATHROOM MIRROR

## CONTACT US TODAY TO SEE SAMPLES

We'll give your bare mirror designer style with a quality, custom frame. Select from over 65 styles.

ACADIA

Dove White
Oiled Bronze

Weathered White

CORNER WOODS

PEMAQUID

Black Slim Dark Bronze (3" & Slim) Old World Silver (3" & Slim) Porcelain White White Slim