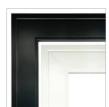

## TRANSFORM YOUR BATHROOM MIRROR

## CONTACT US TODAY TO SEE SAMPLES

We'll give your bare mirror designer style with a quality, custom frame. Select from over 65 styles.

ACADIA

Dove White
Oiled Bronze

Weathered White

CORNER WOODS

PEMAQUID

Black Slim Dark Bronze (3" & Slim) Old World Silver (3" & Slim) Porcelain White White Slim