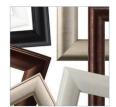

## TRANSFORM YOUR BATHROOM MIRROR

## CONTACT US TODAY TO SEE SAMPLES

We'll give your bare mirror designer style with a quality, custom frame. Select from over 65 styles.

ACADIA

Dove White
Oiled Bronze

Weathered White

CORNER WOODS

PEMAQUID

Black Slim Dark Bronze (3" & Slim) Old World Silver (3" & Slim) Porcelain White White Slim