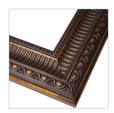

LEXINGTON

Metallic Ash

TUSCANY

Travertine

CHEROKEE

Espresso Walnut (3" & Slim) Mocha Walnut (3" & Slim)

NEWPORT

Weathered White